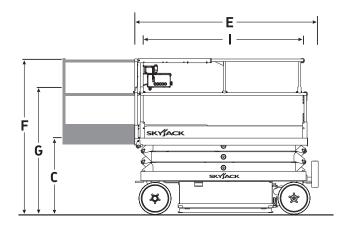

## SJIII 4626/32 ELECTRIC SCISSOR LIFTS

| Dimensions                            | SJIII 4626  | SJIII 4632  |
|---------------------------------------|-------------|-------------|
| A Work Height                         | 9.92 m      | 11.75 m     |
| B Raised Platform Height              | 7.92 m      | 9.75 m      |
| C Lowered Platform Height             | 1.14 m      | 1.23 m      |
| D Overall Width                       | 1.17 m      | 1.17 m      |
| E Overall Length                      | 2.31 m      | 2.31 m      |
| F Stowed Height (Rails Up)            | 2.15 m      | 2.24 m      |
| G Stowed Height (Rails Down)          | 1.79 m      | 1.88 m      |
| H Platform Width (Inside Dimension)   | 1.07 m      | 1.07 m      |
| Platform Length (Inside Dimension)    | 2.13 m      | 2.13 m      |
| Specifications                        | SJIII 4626  | SJIII 4632  |
| Extension Deck (Roll Out)             | 1.22 m      | 1.22 m      |
| Ground Clearance (Stowed)             | 8.89 cm     | 8.89 cm     |
| Ground Clearance (Raised)             | 1.91 cm     | 1.91 cm     |
| Wheelbase                             | 1.75 m      | 1.75 m      |
| Weight                                | 2,170 kg    | 2,302 kg    |
| Gradeability                          | 30%         | 25%         |
| Turning Radius (Inside)               | 1.21 m      | 1.21 m      |
| Turning Radius (Outside)              | 2.37 m      | 2.37 m      |
| Lift Time (With Rated Load)           | 54 sec      | 59 sec      |
| Lower time (With Rated Load)          | 32 sec      | 49 sec      |
| Drive Speed (Stowed)                  | 3.2 km/h    | 3.2 km/h    |
| Drive Speed (Raised)                  | 1.1 km/h    | 1.1 km/h    |
| Maximum Drive Height                  | Full Height | Full Height |
| Capacity (Overall)                    | 454 kg      | 317 kg      |
| Distributed Capacity (Main Platform)  | 318 kg      | 204 kg      |
| Distributed Capacity (Extension Deck) | 136 kg      | 113 kg      |
| Local Floor Load (With Rated Load)    | 1544 kPa    | 1538 kPa    |
| Overall Floor Load (With Rated Load)  | 10 kPa      | 10 kPa      |
| Maximum # of Persons (indoor/outdoor) | 3/2         | 2/1         |
| Tyre Type                             | Solid, N/M  | Solid, N/M  |
| Tyre Size                             | 16 x 5 x 12 | 16 x 5 x 12 |