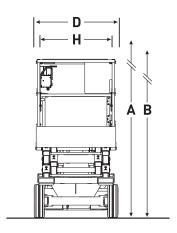

## SJIII 4626/32 ELECTRIC SCISSOR LIFTS

| Dimensions                            | SJIII 4626  | SJIII 4632  |
|---------------------------------------|-------------|-------------|
| A Work Height                         | 9.92 m      | 11.75 m     |
| B Raised Platform Height              | 7.92 m      | 9.75 m      |
| C Lowered Platform Height             | 1.14 m      | 1.23 m      |
| D Overall Width                       | 1.17 m      | 1.17 m      |
| E Overall Length                      | 2.31 m      | 2.31 m      |
| F Stowed Height (Rails Up)            | 2.15 m      | 2.24 m      |
| G Stowed Height (Rails Down)          | 1.79 m      | 1.88 m      |
| H Platform Width (Inside Dimension)   | 1.07 m      | 1.07 m      |
| Platform Length (Inside Dimension)    | 2.13 m      | 2.13 m      |
| Specifications                        | SJIII 4626  | SJIII 4632  |
| Extension Deck (Roll Out)             | 1.22 m      | 1.22 m      |
| Ground Clearance (Stowed)             | 8.89 cm     | 8.89 cm     |
| Ground Clearance (Raised)             | 1.91 cm     | 1.91 cm     |
| Wheelbase                             | 1.75 m      | 1.75 m      |
| Weight                                | 2,170 kg    | 2,302 kg    |
| Gradeability                          | 30%         | 25%         |
| Turning Radius (Inside)               | 1.21 m      | 1.21 m      |
| Turning Radius (Outside)              | 2.37 m      | 2.37 m      |
| Lift Time (With Rated Load)           | 54 sec      | 59 sec      |
| Lower time (With Rated Load)          | 32 sec      | 49 sec      |
| Drive Speed (Stowed)                  | 3.2 km/h    | 3.2 km/h    |
| Drive Speed (Raised)                  | 1.1 km/h    | 1.1 km/h    |
| Maximum Drive Height                  | Full Height | Full Height |
| Capacity (Overall)                    | 454 kg      | 317 kg      |
| Distributed Capacity (Main Platform)  | 318 kg      | 204 kg      |
| Distributed Capacity (Extension Deck) | 136 kg      | 113 kg      |
| Local Floor Load (With Rated Load)    | 1544 kPa    | 1538 kPa    |
| Overall Floor Load (With Rated Load)  | 10 kPa      | 10 kPa      |
| Maximum # of Persons (indoor/outdoor) | 3/2         | 2/1         |
| Tyre Type                             | Solid, N/M  | Solid, N/M  |
| Tyre Size                             | 16 x 5 x 12 | 16 x 5 x 12 |