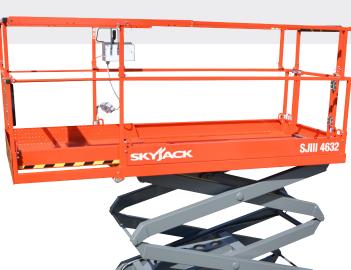

# SJIII 4626/32 ELECTRIC SCISSOR LIFTS

#### STANDARD FEATURES

- Drivable at full height with roll out deck fully extended
- Variable speed, rear two wheel hydraulic drive
- Dual holding brakes
- Proportional controls for drive & lift functions
- 1.22 m Roll out extension deck
- 24V DC Power source
- Low voltage battery protection
- Relay-based control system
- SKYCODED™ Colour coded and numbered wiring system
- Up to 30% gradeability
- Solid rubber, non-marking tyres
- Pothole protection system
- Wiring for AC outlet on platform
- Tilt alarm with drive & lift cut-out
- Overload sensing system
- Lowering warning system
- Operator horn
- Half height spring hinged gate
- Hinged railing system
- Lanyard attachment points
- Forklift pockets and tie down/lift lugs
- Telematics ready