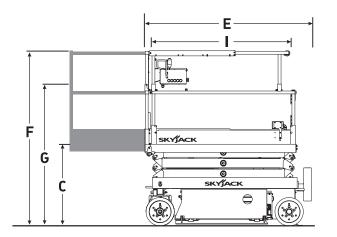

## SJIII 3215/19 ELECTRIC SCISSOR LIFTS

| Dimensions                            | SJIII 3215  | SJIII 3219  |
|---------------------------------------|-------------|-------------|
| A Work Height                         | 6.57 m      | 7.79 m      |
| B Raised Platform Height              | 4.57 m      | 5.79 m      |
| C Lowered Platform Height             | 0.88 m      | 0.99 m      |
| D Overall Width                       | 0.81 m      | 0.81 m      |
| E Overall Length                      | 1.78 m      | 1.78 m      |
| F Stowed Height (Rails Up)            | 1.98 m      | 2.10 m      |
| G Stowed Height (Rails Down)          | 1.63 m      | 1.75 m      |
| H Platform Width (Inside Dimension)   | 0.66 m      | 0.66 m      |
| I Platform Length (Inside Dimension)  | 1.63 m      | 1.63 m      |
| Specifications                        | SJIII 3215  | SJIII 3219  |
| Extension Deck (Roll Out)             | 0.91 m      | 0.91 m      |
| Ground Clearance (Stowed)             | 6.03 cm     | 6.03 cm     |
| Ground Clearance (Raised)             | 1.78 cm     | 1.78 cm     |
| Wheelbase                             | 1.40 m      | 1.40 m      |
| Weight                                | 1,120 kg    | 1,312 kg    |
| Gradeability                          | 30%         | 25%         |
| Turning Radius (Inside)               | 0           | 0           |
| Turning Radius (Outside)              | 1.68 m      | 1.68 m      |
| Lift Time (With Rated Load)           | 23 sec      | 25 sec      |
| Lower time (With Rated Load)          | 24 sec      | 29 sec      |
| Drive Speed (Stowed)                  | 3.1 km/h    | 3.1 km/h    |
| Drive Speed (Raised)                  | 1.1 km/h    | 1.1 km/h    |
| Maximum Drive Height                  | Full Height | Full Height |
| Capacity (Overall)                    | 227 kg      | 227 kg      |
| Distributed Capacity (Main Platform)  | 114 kg      | 114 kg      |
| Distributed Capacity (Extension Deck) | 113 kg      | 113 kg      |
| Local Floor Load (With Rated Load)    | 742 kPa     | 782 kPa     |
| Overall Floor Load (With Rated Load)  | 9 kPa       | 11 kPa      |
| Maximum # of Persons (indoor/outdoor) | 2/1         | 2/1         |
| Tyre Type                             | Solid, N/M  | Solid, N/M  |
| Tyre Size                             | 12 x 4 x 8  | 12 x 4 x 8  |