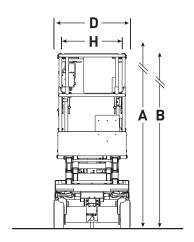

## SJIII 3215/19 ELECTRIC SCISSOR LIFTS

| Dimensions                            | SJIII 3215  | SJIII 3219  |
|---------------------------------------|-------------|-------------|
| A Work Height                         | 6.57 m      | 7.79 m      |
| B Raised Platform Height              | 4.57 m      | 5.79 m      |
| C Lowered Platform Height             | 0.88 m      | 0.99 m      |
| D Overall Width                       | 0.81 m      | 0.81 m      |
| E Overall Length                      | 1.78 m      | 1.78 m      |
| F Stowed Height (Rails Up)            | 1.98 m      | 2.10 m      |
| G Stowed Height (Rails Down)          | 1.63 m      | 1.75 m      |
| H Platform Width (Inside Dimension)   | 0.66 m      | 0.66 m      |
| I Platform Length (Inside Dimension)  | 1.63 m      | 1.63 m      |
| Specifications                        | SJIII 3215  | SJIII 3219  |
| Extension Deck (Roll Out)             | 0.91 m      | 0.91 m      |
| Ground Clearance (Stowed)             | 6.03 cm     | 6.03 cm     |
| Ground Clearance (Raised)             | 1.78 cm     | 1.78 cm     |
| Wheelbase                             | 1.40 m      | 1.40 m      |
| Weight                                | 1,120 kg    | 1,312 kg    |
| Gradeability                          | 30%         | 25%         |
| Turning Radius (Inside)               | 0           | 0           |
| Turning Radius (Outside)              | 1.68 m      | 1.68 m      |
| Lift Time (With Rated Load)           | 23 sec      | 25 sec      |
| Lower time (With Rated Load)          | 24 sec      | 29 sec      |
| Drive Speed (Stowed)                  | 3.1 km/h    | 3.1 km/h    |
| Drive Speed (Raised)                  | 1.1 km/h    | 1.1 km/h    |
| Maximum Drive Height                  | Full Height | Full Height |
| Capacity (Overall)                    | 227 kg      | 227 kg      |
| Distributed Capacity (Main Platform)  | 114 kg      | 114 kg      |
| Distributed Capacity (Extension Deck) | 113 kg      | 113 kg      |
| Local Floor Load (With Rated Load)    | 742 kPa     | 782 kPa     |
| Overall Floor Load (With Rated Load)  | 9 kPa       | 11 kPa      |
| Maximum # of Persons (indoor/outdoor) | 2/1         | 2/1         |
| Tyre Type                             | Solid, N/M  | Solid, N/M  |
| Tyre Size                             | 12 x 4 x 8  | 12 x 4 x 8  |