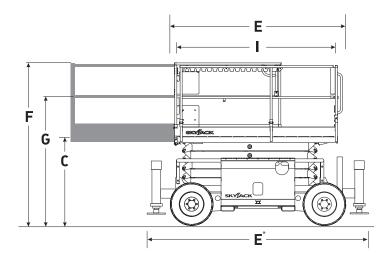

## SJ6832 RTE ELECTRIC ROUGH TERRAIN SCISSORS

| Dimensions                            | SJ6832 RTE                  |
|---------------------------------------|-----------------------------|
| A Work Height                         | 11.75 m                     |
| B Raised Platform Height              | 9.75 m                      |
| C Lowered Platform Height             | 1.37 m                      |
| D Overall Width                       | 1.76 m                      |
| E Overall Length                      | 2.72 m (*3.35 m)            |
| F Stowed Height (Rails Up)            | 2.51 m                      |
| G Stowed Height (Rails Down)          | 1.75 m                      |
| H Platform Width (Inside Dimension)   | 1.42 m                      |
| Platform Length (Inside Dimension)    | 2.44 m                      |
| Specifications                        | SJ6832 RTE                  |
| Extension Deck                        | 1.52 m                      |
| Ground Clearance                      | 0.20 m                      |
| Wheelbase                             | 2.04 m                      |
| Weight                                | 3778 kg (*3844 kg)          |
| Gradeability                          | 45%                         |
| Turning Radius (Inside)               | 1.52 m                      |
| Turning Radius (Outside)              | 3.96 m                      |
| Lift Time (With Rated Load)           | 39 sec                      |
| Lower time (With Rated Load)          | 36 sec                      |
| Drive Speed (Stowed)                  | 5.6 km/h                    |
| Drive Speed (Raised)                  | 0.6 km/h                    |
| Maximum Drive Height                  | Full Height                 |
| Capacity (Overall)                    | 454 kg                      |
| Distributed Capacity (Main Platform)  | 318 kg                      |
| Distributed Capacity (Extension Deck) | 136 kg                      |
| Local Floor Load (With Rated Load)    | 1269 kPa                    |
| Overall Floor Load (With Rated Load)  | 13 kPa                      |
| Maximum # of Persons (indoor/outdoor) | 4/4 (to 7.92m) 2 (to 9.75m) |
| Tyre Type                             | Foam Filled Non-Marking     |
| Tyre Size                             | 26 x 12                     |