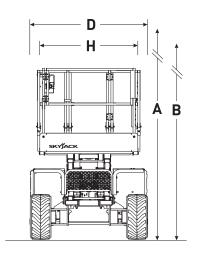

## SJ6832 RTE ELECTRIC ROUGH TERRAIN SCISSORS

| Dimensions                            | SJ6832 RTE                  |
|---------------------------------------|-----------------------------|
| A Work Height                         | 11.75 m                     |
| B Raised Platform Height              | 9.75 m                      |
| C Lowered Platform Height             | 1.37 m                      |
| D Overall Width                       | 1.76 m                      |
| E Overall Length                      | 2.72 m (*3.35 m)            |
| F Stowed Height (Rails Up)            | 2.51 m                      |
| G Stowed Height (Rails Down)          | 1.75 m                      |
| H Platform Width (Inside Dimension)   | 1.42 m                      |
| Platform Length (Inside Dimension)    | 2.44 m                      |
| Specifications                        | SJ6832 RTE                  |
| Extension Deck                        | 1.52 m                      |
| Ground Clearance                      | 0.20 m                      |
| Wheelbase                             | 2.04 m                      |
| Weight                                | 3778 kg (*3844 kg)          |
| Gradeability                          | 45%                         |
| Turning Radius (Inside)               | 1.52 m                      |
| Turning Radius (Outside)              | 3.96 m                      |
| Lift Time (With Rated Load)           | 39 sec                      |
| Lower time (With Rated Load)          | 36 sec                      |
| Drive Speed (Stowed)                  | 5.6 km/h                    |
| Drive Speed (Raised)                  | 0.6 km/h                    |
| Maximum Drive Height                  | Full Height                 |
| Capacity (Overall)                    | 454 kg                      |
| Distributed Capacity (Main Platform)  | 318 kg                      |
| Distributed Capacity (Extension Deck) | 136 kg                      |
| Local Floor Load (With Rated Load)    | 1269 kPa                    |
| Overall Floor Load (With Rated Load)  | 13 kPa                      |
| Maximum # of Persons (indoor/outdoor) | 4/4 (to 7.92m) 2 (to 9.75m) |
| Tyre Type                             | Foam Filled Non-Marking     |
| Tyre Size                             | 26 x 12                     |