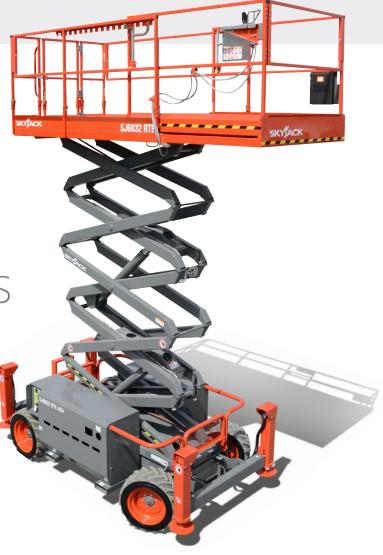

SJ6832 RTE ELECTRIC ROUGH TERRAIN SCISSORS

## STANDARD FEATURES

- Drivable at full height with roll out deck fully extended
- Crossover symmetrical 4WD
- 1.52 m Roll out extension deck
- 16hp AC Electric motor with motor controller
- 48V 250Ah Battery pack
- Low voltage battery protection
- Multiple wet disc spring applied, hydraulic release (SAHR) brakes
- AC Power to platform
- 45% Gradeability
- Foam filled grip lug non-marking tyres
- Tilt alarm with drive & lift cut-out
- Lanyard attachment points
- Overload sensing system
- Lowering warning system
- Scissor guards
- Operator horn
- Hinged railing system
- Forklift pockets and tie down/lift lugs
- Full height spring-hinged gate at rear of unit
- Relay-based control system
- SKYCODED<sup>™</sup> Colour coded and numbered wiring
- Telematics ready