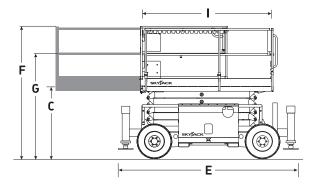

## SJ6826/32 RT ROUGH TERRAIN SCISSORS

| Dimensions                            | SJ6826 RT   | SJ6832 RT                   |
|---------------------------------------|-------------|-----------------------------|
| A Work Height                         | 9.92 m      | 11.75 m                     |
| B Raised Platform Height              | 7.92 m      | 9.75 m                      |
| C Lowered Platform Height             | 1.23 m      | 1.37 m                      |
| D Overall Width                       | 1.76 m      | 1.76 m                      |
| E Overall Length                      | 3.35 m      | 3.35 m                      |
| F Stowed Height (Rails Up)            | 2.37 m      | 2.51 m                      |
| G Stowed Height (Rails Down)          | 1.61 m      | 1.75 m                      |
| H Platform Width (Inside Dimension)   | 1.42 m      | 1.42 m                      |
| Platform Length (Inside Dimension)    | 2.44 m      | 2.44 m                      |
| Specifications                        | SJ6826 RT   | SJ6832 RT                   |
| Extension Deck                        | 1.52 m      | 1.52 m                      |
| Ground Clearance                      | 0.20 m      | 0.20 m                      |
| Wheelbase                             | 2.04 m      | 2.04 m                      |
| Weight                                | 3,500 kg    | 3,781 kg                    |
| Gradeability                          | 50%         | 40%                         |
| Turning Radius (Inside)               | 1.52 m      | 1.52 m                      |
| Turning Radius (Outside)              | 3.96 m      | 3.96 m                      |
| Lift Time (With Rated Load)           | 36 sec      | 39 sec                      |
| Lower time (With Rated Load)          | 36 sec      | 36 sec                      |
| Drive Speed (Stowed)                  | 6.1 km/h    | 6.1 km/h                    |
| Drive Speed (Raised)                  | 0.6 km/h    | 0.6 km/h                    |
| Maximum Drive Height                  | Full Height | Full Height                 |
| Capacity (Overall)                    | 567 kg      | 454 kg                      |
| Distributed Capacity (Main Platform)  | 431 kg      | 318 kg                      |
| Distributed Capacity (Extension Deck) | 136 kg      | 136 kg                      |
| Local Floor Load (With Rated Load)    | 1206 kPa    | 1248 kPa                    |
| Overall Floor Load (With Rated Load)  | 13 kPa      | 14 kPa                      |
| Maximum # of Persons (indoor/outdoor) | 4/4         | 4/4 (to 7.92m) 2 (to 9.75m) |
| Tyre Type                             | Foam Filled | Foam Filled                 |
| Tyre Size                             | 26 x 12     | 26 x 12                     |