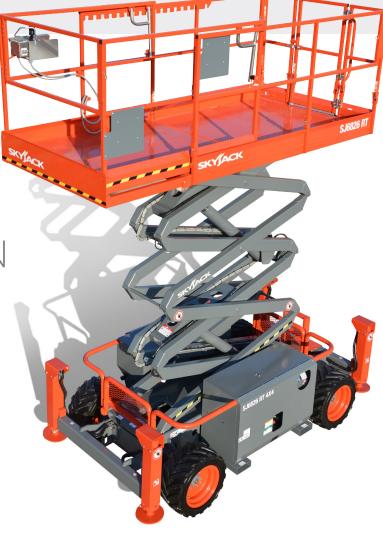

SJ6826/32 RT ROUGH TERRAIN SCISSORS

## STANDARD FEATURES

- Drivable at full height with roll out deck fully extended
- Crossover symmetrical 4WD
- Multiple wet disc spring applied hydraulic release brakes
- 1.52 m Roll out extension deck
- 24hp Kubota Diesel engine
- 90° Swing out engine tray
- Relay-based control system
- SKYCODED™ Colour coded and numbered wiring system
- Up to 50% Gradeability
- Foam-filled grip lug tyres
- Wiring for AC outlet on platform
- Tilt alarm with drive & lift cut-out
- Overload sensing system
- Lowering warning system
- Operator horn
- Hinged railing system
- Full height spring hinged gate at rear of unit
- Lanyard attachment point
- Scissor guards
- Forklift pockets and tie down/lift lugs
- Independent/auto leveling outriggers
- Telematics ready