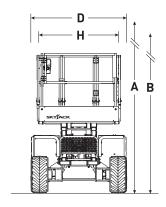

## SJ6826/32 RT ROUGH TERRAIN SCISSORS

| Dimensions                            | SJ6826 RT   | SJ6832 RT                   |
|---------------------------------------|-------------|-----------------------------|
| A Work Height                         | 9.92 m      | 11.75 m                     |
| B Raised Platform Height              | 7.92 m      | 9.75 m                      |
| C Lowered Platform Height             | 1.23 m      | 1.37 m                      |
| D Overall Width                       | 1.76 m      | 1.76 m                      |
| E Overall Length                      | 3.35 m      | 3.35 m                      |
| F Stowed Height (Rails Up)            | 2.37 m      | 2.51 m                      |
| G Stowed Height (Rails Down)          | 1.61 m      | 1.75 m                      |
| H Platform Width (Inside Dimension)   | 1.42 m      | 1.42 m                      |
| Platform Length (Inside Dimension)    | 2.44 m      | 2.44 m                      |
| Specifications                        | SJ6826 RT   | SJ6832 RT                   |
| Extension Deck                        | 1.52 m      | 1.52 m                      |
| Ground Clearance                      | 0.20 m      | 0.20 m                      |
| Wheelbase                             | 2.04 m      | 2.04 m                      |
| Weight                                | 3,500 kg    | 3,781 kg                    |
| Gradeability                          | 50%         | 40%                         |
| Turning Radius (Inside)               | 1.52 m      | 1.52 m                      |
| Turning Radius (Outside)              | 3.96 m      | 3.96 m                      |
| Lift Time (With Rated Load)           | 36 sec      | 39 sec                      |
| Lower time (With Rated Load)          | 36 sec      | 36 sec                      |
| Drive Speed (Stowed)                  | 6.1 km/h    | 6.1 km/h                    |
| Drive Speed (Raised)                  | 0.6 km/h    | 0.6 km/h                    |
| Maximum Drive Height                  | Full Height | Full Height                 |
| Capacity (Overall)                    | 567 kg      | 454 kg                      |
| Distributed Capacity (Main Platform)  | 431 kg      | 318 kg                      |
| Distributed Capacity (Extension Deck) | 136 kg      | 136 kg                      |
| Local Floor Load (With Rated Load)    | 1206 kPa    | 1248 kPa                    |
| Overall Floor Load (With Rated Load)  | 13 kPa      | 14 kPa                      |
| Maximum # of Persons (indoor/outdoor) | 4/4         | 4/4 (to 7.92m) 2 (to 9.75m) |
| Tyre Type                             | Foam Filled | Foam Filled                 |
| Tyre Size                             | 26 x 12     | 26 x 12                     |