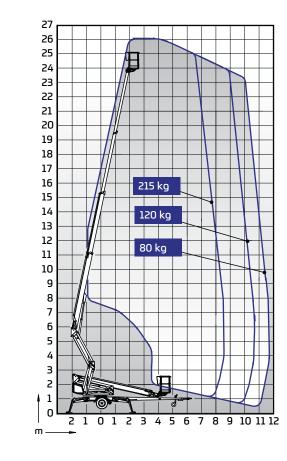

| Technical data              | 260XTD        |
|-----------------------------|---------------|
| Max. working height         | 26.00 m       |
| Max. platform height        | 24.00 m       |
| Max. outreach               | 11.70 m       |
| Support width               | 4.40 / 4.85 m |
| Lifting capacity            | 215 kg        |
| Basket size                 | 0.7 x 1.3 m   |
| Boom rotation               | cont.         |
| Basket rotation             | 90 °          |
| Boom control                | proport.      |
| Transport length            | 8.11 m        |
| Transport width             | 2.05 m        |
| Transport height            | 2.43 m        |
| Weight                      | 3495kg        |
| Driving system              | std           |
| AC socket in the basket x 2 | std           |
| Electro motor               | std           |
| Petrol power pack           | std           |
| Diesel power pack           | opt.          |
| Gradeability                | 25 %          |
| Drive from the basket       | std           |